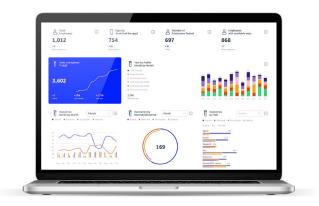

Our workforce analytics tools can then deliver actionable insights into your team's wellbeing and help you to measure the improvement in health outcomes for your employees and business outcomes for your organisation.

## Powerful workforce health analytics at your fingertips

- Identify health trends and address issues before they become major problems
- Reduce costs and business disruption from major illness
- Get GDPR-compliant insights into your team's health and engagement data
- Easily manage billing and enrollment