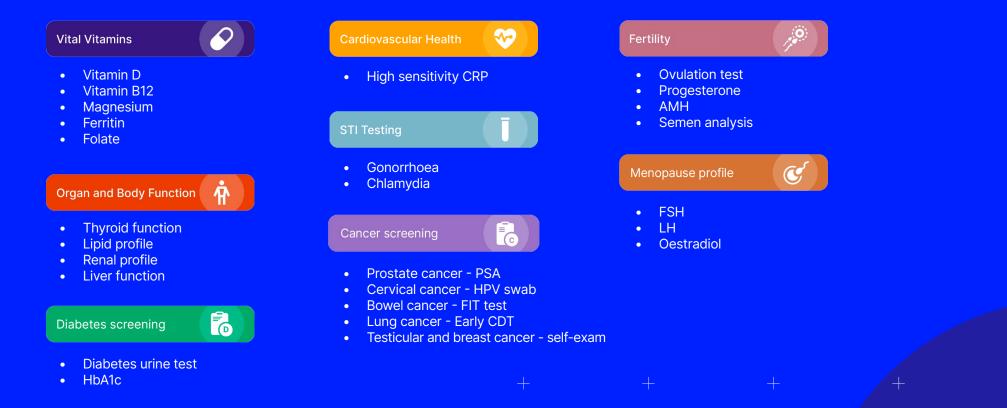

## **Our testing packages**

We ensure every person is recommended the right tests; most will be recommended a series of 3-4 tests per year.

We focus on keeping your employees well, rather than treating them when they are ill, by building screening plans which give personalised insights into their **fertility**, **cancer risks**, **organ function and nutrient levels**. We provide support every step of the way and our convenient at-home testing saves time and effort. What makes us different is the time that our expert clinicians take to help every individual understand their results in the context of their holistic health. This personalised approach drives engagement levels up to 5x higher than traditional wellbeing programmes.