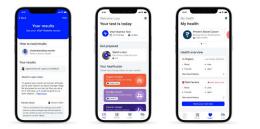

#### **Building regular health engagement** through personalised wellness

- Personalised recommendations based on clinical gold standards
- Clinician support via video for sample taking and test result follow up
- · Seamless referrals and follow-up from our member support team
- Employee data is anonymised and we treat it as if it were our own