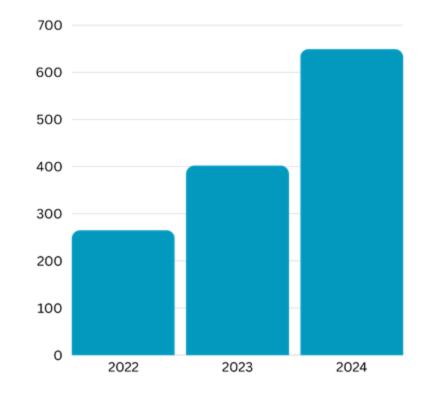

# We've had close to 1,000 unique attendees tune in to these Story Slams.

## Story Slam live attendances in 2024.