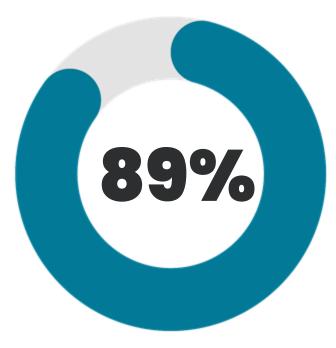

## They allow them to be truly heard.

"I feel respected at Yelp"

4% higher than tech benchmark