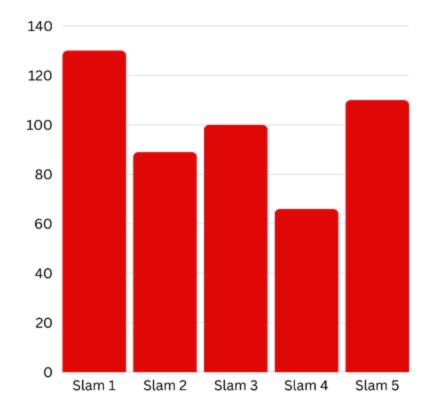

# We've had close to 1,000 unique attendees tune in to these Story Slams.

## Story Slam live attendances in 2024.

#### Embracing Values Through Storytelling: Yelp's 2024 Story Slams