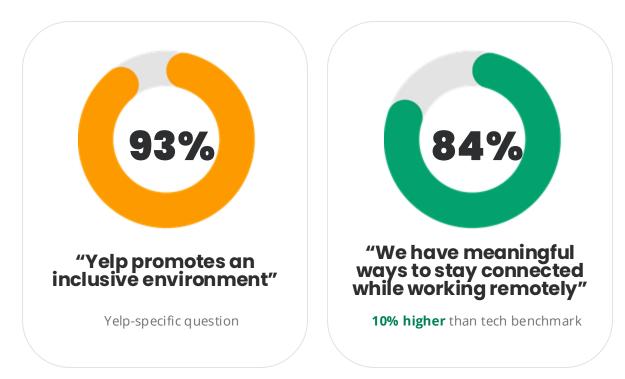

m Ground Rules protect and respect the storytellers.

## They allow them to be truly heard.



"I feel respected at Yelp"

4% higher than tech benchmark



### "A mind that is stretched by a new experience can never go back to its old dimensions."

## "I knew this was going to be a unique opportunity, but I didn't realize how special and healing it was going to be."

- Testimonial from storyteller

#### Pause & Reflect.



#### Story Slams showcased employees'authenticity and how company values shape their lives.



### "The storytellers shared from their hearts, and were able to be vulnerable with the audience. This made us connect with them on such a deep level."

- Testimonial from audience member



## Story Slams fostered inclusivity and meaningful connection among remote employees.









#### Employee nominations for Yelp Values Awards continue to increase.



yelp 🚼

### ~40% of Yelpers are members of at least one YERG.

Pew Research estimates  ${\bf 6\%}$  of US workers are members of an affinity group or ERG .

#### YERG Leaders authentically led the first five Story Slams, joined by other compassionate leaders across the organization.





### The Executive Story Slam attendance demonstrates high employee interest in leadership stories.









### "Il years at Yelp and this may be the most impactful call I've ever watched here."

- Testimonial from audience member











2

2.

•••