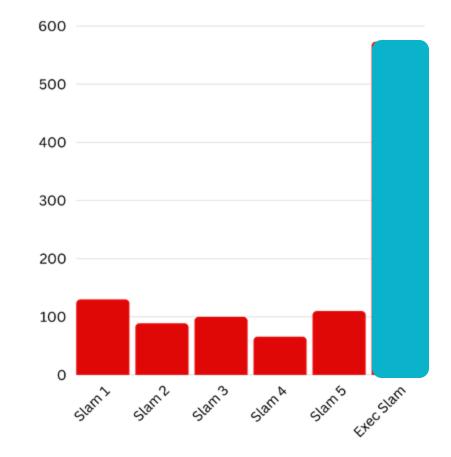

### The Executive Story Slam attendance demonstrates high employee interest in leadership stories.