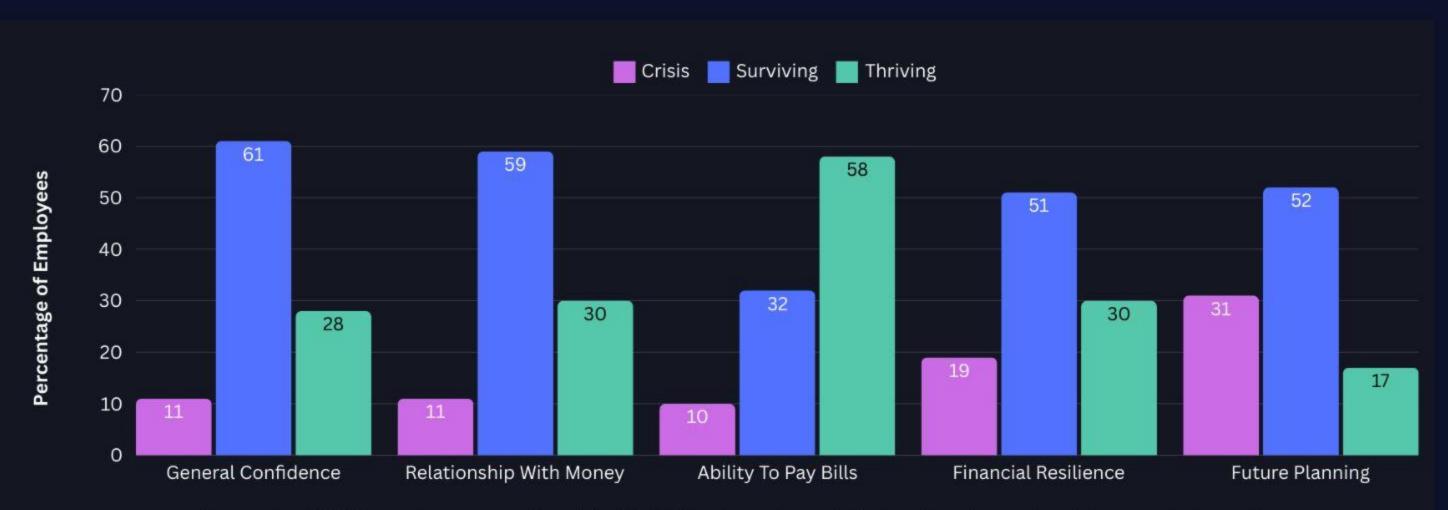

## How would your employees compare?

A sample of 1,000 employees completed the FinWELL Money Score & Action Planning tool and then rated themseles out of ten with Crisis being 0-3, Surviving 4-7 and Thriving 8-10)